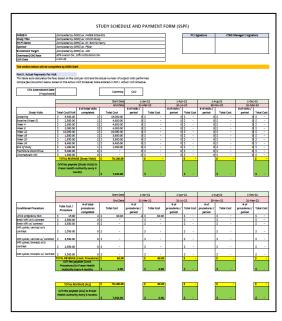

#### How does the SSPF work?

DERS will send the principal investigator and the research team the SSPF template prefilled with the study visit schedule and budget as indicated in the research agreement once the Letter of Authorization to Conduct Research (LOA) has been issued. Throughout the study, the principal investigator or their delegate must complete this form to record completed subject enrollment and study visits, including screen-failed subjects, unscheduled visits and conditional procedures in the Study Schedule tab of the SSPF.

Every April, August and December, DERS will collect the updated SSPF

Figure 1: SSPF Study Schedule Tab

Figure 2: SSPF Overhead Collection Tab

forms from the principal investigator to calculate the institutional overhead fee using the calculation in the Overhead Collection tab of the SSPF.