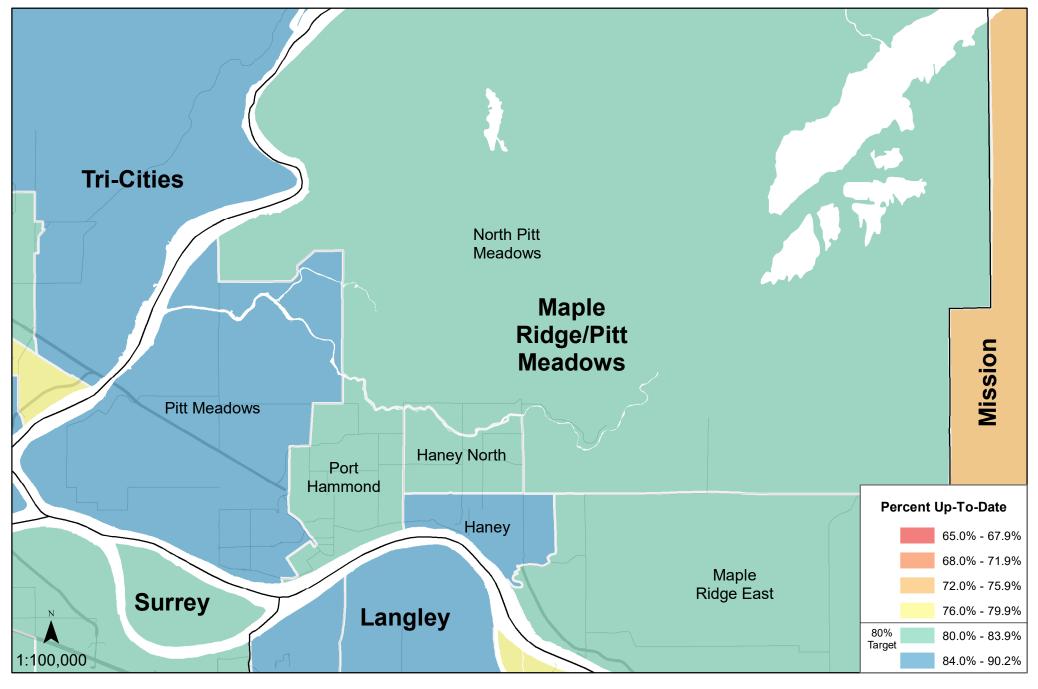

## Maple Ridge / Pitt Meadows: 2-Year-Old Immunization Rates (Minus Booster)

## 2022/23 Fiscal Year

2022/23 fiscal year 2-year-olds correspond to children born between April 1, 2020 and March 31, 2021.

2-year-olds with immunizations up-to-date but minus booster = Received all of their 2, 4, 6, and 12-month-old vaccines (per the BC Routine Immunization Schedule for Infants & Children) but missing the booster at 18 months.

Data Sources: Panorama for 2-year-old immunizations Geographic unit is HELP neighborhoods from UBC

Projection: UTM Zone 10N

Prepared by: Population Health Observatory,

Fraser Health Authority, Jun 2023