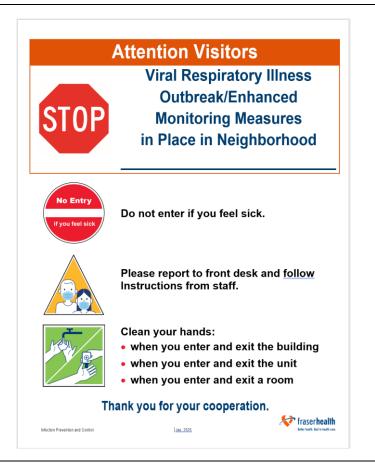

### Poster title:

VRI Outbreak/Enhanced Monitoring Poster

#### Use for

- COVID EM
- COVID EM with Public Health Support
- COVID, Influenza and Other Respiratory Outbreaks

Alerts visitors that unit is on EM/Outbreak and indicates actions to be taken on that unit Please note visitors must wear medical masks during COVID EM with PH support and COVID Outbreaks