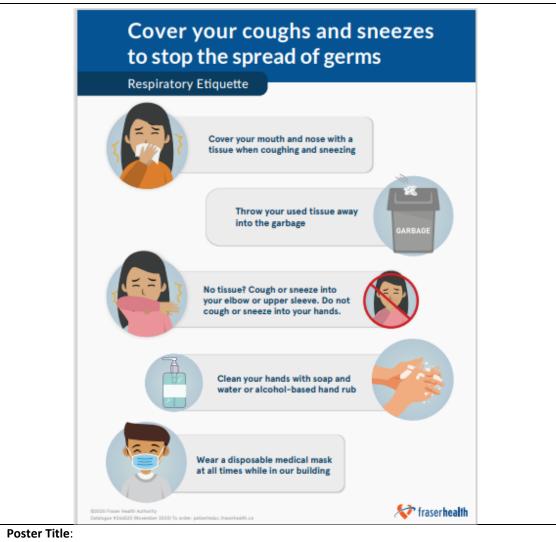

## Generic posters for any situation

Cover your cough and sneezes to stop the spread of germs

Use for public areas for visitor awareness and prevention

www.fraserhealth.ca/respiratoryetiquette