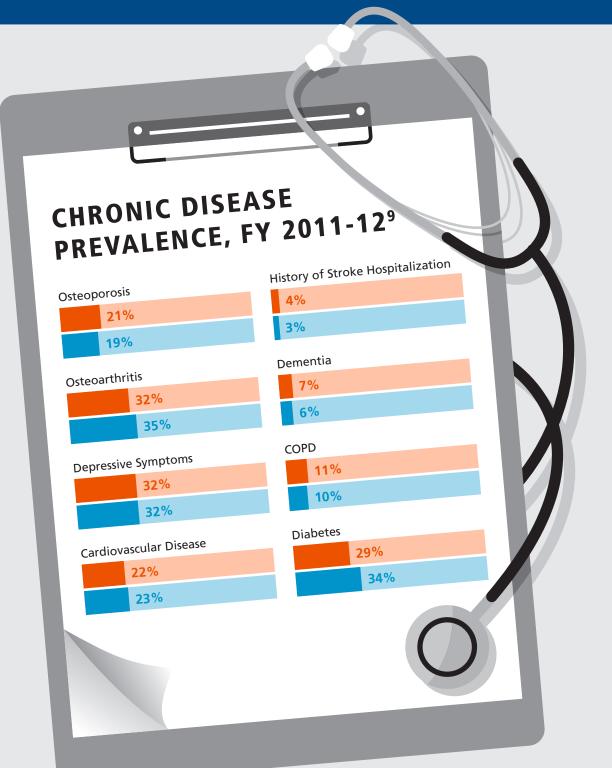

9. 2013 Ministry of Health Chronic Disease registries, FY 2011-12

NOTE: Seniors defined as those 65 and older