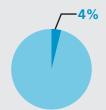

## **MULTICULTURALISM STATISTICS**

PROPORTION OF ABORIGINAL POPULATION 65 YEARS AND OLDER, 20114