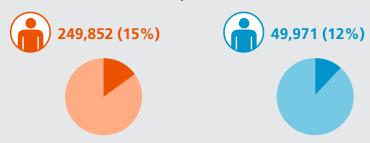

## **POPULATION STATISTICS<sup>1</sup>**

**SENIOR POPULATION, 2014** 

NOTE: Seniors defined as those 65 and older