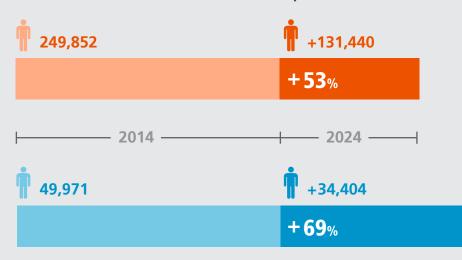

## **INCREASE IN SENIOR POPULATION, 2014 TO 2024**

- 1. BC Stats, BC Ministry of Labour and Citizens' Services, P.E.O.P.L.E. 2013 projections
- 3. Statistics Canada National Household Survey, 2011, Low Income Measure-After Tax (LIM-AT)
- 4. Statistics Canada National Household Survey, Aboriginal Population Profile, 2011
- 5. Statistics Canada. Census 2011

NOTE: Seniors defined as those 65 and older