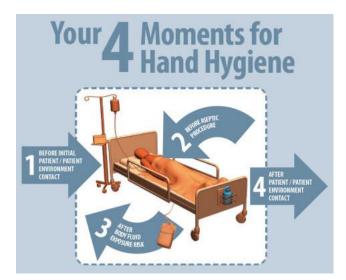

## How to Complete the Hand Hygiene Audit Form

- 1. Complete observer data fields: Facility name, unit name, observer name and both date/time.
- 2. Use one observation line to record one hand hygiene moment.
- 3. Complete each field/section of the observation line.
  - a. Identify the specific **discipline** of the health care provider.
  - b. Identify one of the four **hand hygiene moments** for each observation (Figure 1).
    - Before Patient or Patient Environment Contact
    - ii. Before Aseptic Procedure
    - iii. After Body Fluid Exposure Risk
    - iv. After Patient or Patient Environment Contact
  - c. Identify the type of **hand hygiene** used for each observation e.g. Soap, ABHR, miss.
  - d. Indicate whether the health care provider had inappropriate nails (nail polish, artificial nails, extenders and/or nail jewellery), wore rings (other than wedding bands) and wristwear (including watches).
  - e. If healthcare provider missed a hand hygiene moment, indicate a **reason for missing** by selecting one of the descriptions from below (Table 1).

Figure 1: The 4 Moments for Hand Hygiene

**Table 1: Reasons for Misses** 

| #  | Description                                   | Definition                                                                                                                       |  |  |  |  |  |  |  |
|----|-----------------------------------------------|----------------------------------------------------------------------------------------------------------------------------------|--|--|--|--|--|--|--|
| 1  | No hand hygiene before patient care           | Missed hand hygiene before providing patient care                                                                                |  |  |  |  |  |  |  |
| 2  | No hand hygiene after patient care            | Missed hand hygiene after providing patient care                                                                                 |  |  |  |  |  |  |  |
| 3  | Contact between patients/patient environments | Missed hand hygiene after contact with one patient/patient environment and then contact with another patient/patient environment |  |  |  |  |  |  |  |
| 4  | Contact with clean linen closet               | Missed hand hygiene before contact with clean linen closet                                                                       |  |  |  |  |  |  |  |
| 5  | Contact with curtains                         | Missed hand hygiene after contact with curtains                                                                                  |  |  |  |  |  |  |  |
| 6  | Contact with object(s)                        | Missed hand hygiene after contact with contaminated object between patient(s) or patient environment(s)                          |  |  |  |  |  |  |  |
| 7  | Improper technique                            | Hand hygiene was performed with complete disregard for proper technique                                                          |  |  |  |  |  |  |  |
| 8  | Contaminated procedure on same patient        | Failure to use aseptic technique before performing a clean procedure on the same patient                                         |  |  |  |  |  |  |  |
| 9  | Donning of gloves                             | Missed hand hygiene before putting on gloves                                                                                     |  |  |  |  |  |  |  |
| 10 | Doffing of gloves                             | Missed hand hygiene after removal of gloves                                                                                      |  |  |  |  |  |  |  |
| 11 | Donning of personal protective equipment      | Missed hand hygiene before use of personal protective equipment (aside from gloves)                                              |  |  |  |  |  |  |  |
| 12 | Removal of personal protective equipment      | Missed hand hygiene after use of personal protective equipment (aside from gloves)                                               |  |  |  |  |  |  |  |
| 13 | Before dispensing medication                  | Missed hand hygiene before providing medication to a patient                                                                     |  |  |  |  |  |  |  |
| 14 | After providing medication                    | Missed hand hygiene after providing medication despite patient contact                                                           |  |  |  |  |  |  |  |
| 15 | Other                                         | A special case in which none of the other reasons for misses is applicable but is more complex than a simple miss                |  |  |  |  |  |  |  |